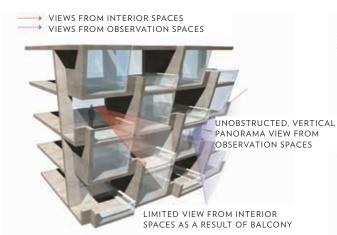

It was important to the design that each unit had views of the Burj Khalifa. The solution was to think about the volume for the views from each unit, resulting in collection of duplex units on the upper floors of the taller tower, which feature a series of double-height observation rooms and outdoor terraces. The observation rooms and terraces are aligned along the Boulevard façade in a staggered configuration to maximize views and keep obstruction to a minimum.