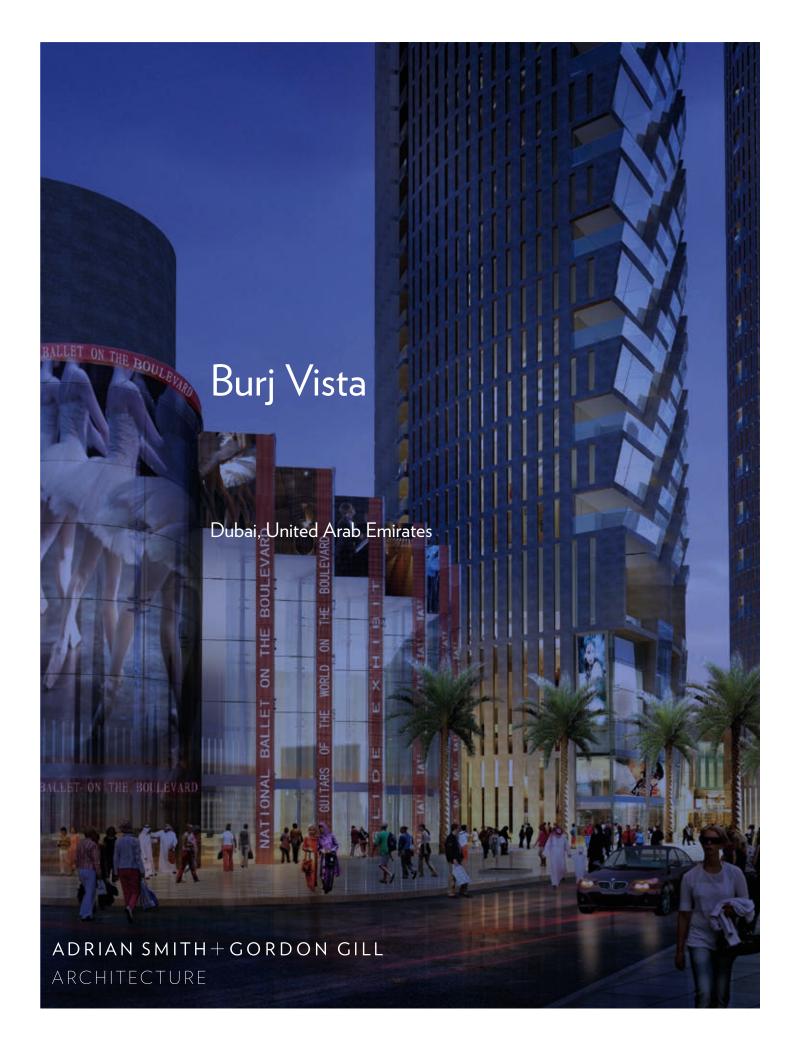

## Burj Vista Dubai, United Arab Emirates

Burj Vista, currently under construction in Dubai, is a luxury residential development that will be a sophisticated anchor presence on Dubai's Boulevard, providing residents with unobstructed, front-row seats of Burj Khalifa, the world's tallest building.

SERVICES

Architecture

CLIENT

**Emaar Properties** 

FUNCTION

Residentia

FACTS

236 m height 110,700 sm building area Burj Vista, formerly named The Grand Boulevard by AS+GG, consists of two towers of 22 and 69 stories, with 146 and 747 units, respectively. The first two levels will also have high-end retail. As part of an urban plaza featuring public sculptures, an amphitheater frames views of the Burj Khalifa between the two towers at the amenities level. The concept of a "theatrical" experience for residents will be expanded to include a theater.

It was important to the design that each unit had views of the Burj Khalifa. The solution was to think about the volume for the views from each unit, resulting in collection of duplex units on the upper floors of the taller tower, which feature a series of double-height observation rooms and outdoor terraces. The observation rooms and terraces are aligned along the Boulevard façade in a staggered configuration to maximize views and keep obstruction to a minimum.