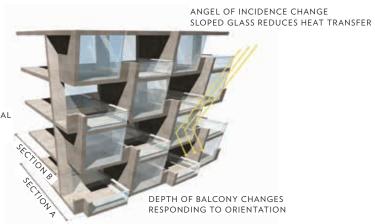

Burj Vista is also highly-sustainable, with several features that reduce heat gain and transfer in Dubai's warm climate. These include insets for terraces and sloped glass exteriors reduce heat gain and reduce collection of windborn sand; high-performance glaze on exterior glass; reducing the amount of glass in the towers by replacing much of it with a concrete cladding system; orienting the towers to minimize solar exposure; and connecting landscaped event areas with shaded paths.