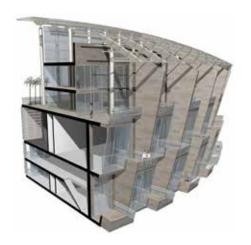

It was important to the design that each unit had views of the Burj Khalifa. The solution was to think about the volume for the views from each unit, resulting in collection of duplex units on the upper floors of the taller tower, which feature a series of double-height observation rooms and outdoor terraces. The observation rooms and terraces are aligned along the Boulevard façade in a staggered configuration to maximize views and keep obstruction to a minimum.

Burj Vista is also highly-sustainable, with several features that reduce heat gain and transfer in Dubai's warm climate. These include insets for terraces and sloped glass exteriors reduce heat gain and reduce collection of windborn sand; high-performance glaze on exterior glass; reducing the amount of glass in the towers by replacing much of it with a concrete cladding system; orienting the towers to minimize solar exposure; and connecting landscaped event areas with shaded paths.