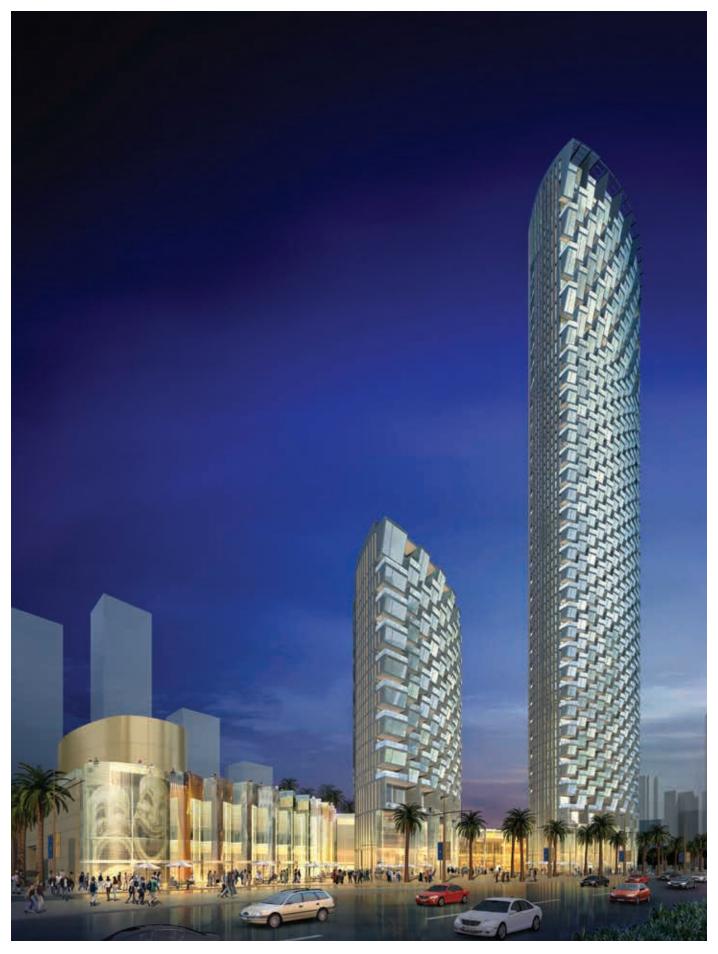

## Burj Vista Dubai, United Arab Emirates

Burj Vista, currently under construction in Dubai, is a luxury residential development that will be a sophisticated anchor presence on Dubai's Boulevard, providing residents with unobstructed, front-row seats of Burj Khalifa, the world's tallest building.

SERVICES

Architecture

CLIENT

**Emaar Properties** 

FUNCTION

Residentia

FACTS

236 m height 110,700 sm building area Burj Vista, formerly named The Grand Boulevard by AS+GG, consists of two towers of 22 and 69 stories, with 146 and 747 units, respectively. The first two levels will also have high-end retail. As part of an urban plaza featuring public sculptures, an amphitheater frames views of the Burj Khalifa between the two towers at the amenities level. The concept of a "theatrical" experience for residents will be expanded to include a theater.