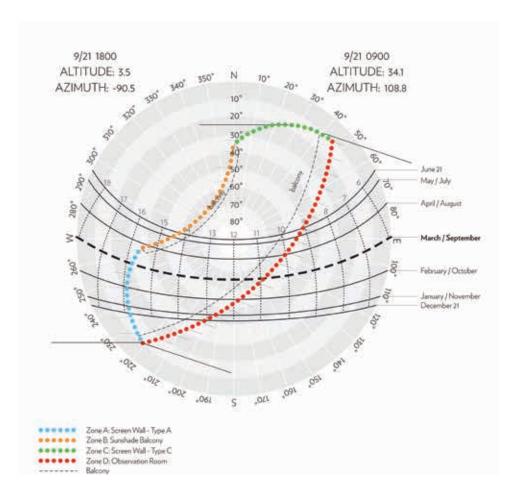

Burj Vista is also highly-sustainable, with several features that reduce heat gain and transfer in Dubai's warm climate. These include insets for terraces and sloped glass exteriors reduce heat gain and reduce collection of windborn sand; high-performance glaze on exterior glass; reducing the amount of glass in the towers by replacing much of it with a concrete cladding system; orienting the towers to minimize solar exposure; and connecting landscaped event areas with shaded paths.